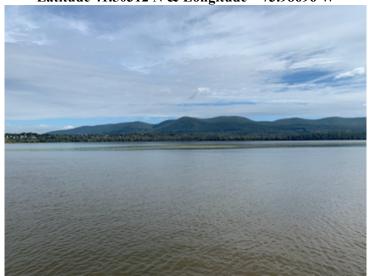

## Looking across to Newburgh - Calm waters with mat of plant material dotted with birds offshore

Location: Long Dock Park, Beacon, Dutchess County, NY

Area: Long Dock Park- a former brownfield now public park used for fishing, launching kayaks, picnics,